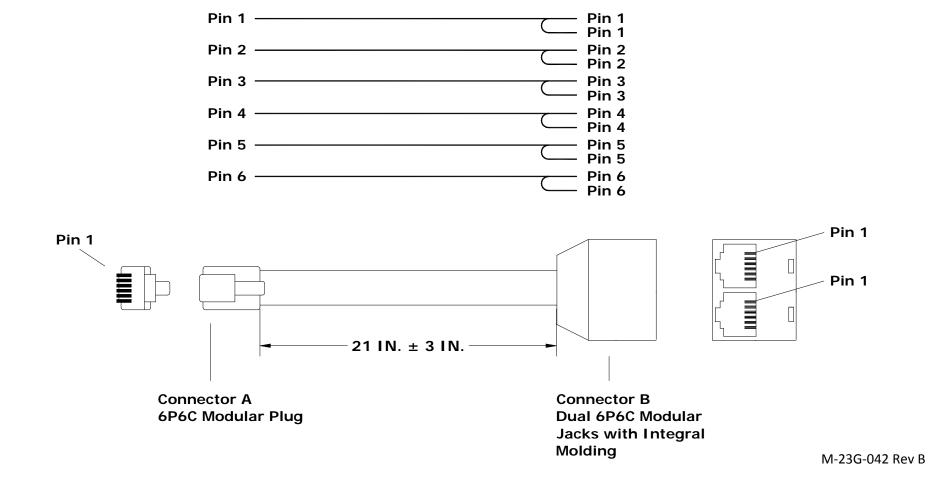

APG Cash Drawer Cable Part NO.: CD-D1D2

Connector A: Plug into 'DK' port on any printer

Connector B: Accepts Drawer 1 and Drawer 2 Cables to 320 interface cash drawers for the proper printer (e.g. CD-101A/B)

Set Status Phase High in printer driver.

Once installed, cash drawer status switches are in parallel and the printer can detect that a cash drawer is open only when both drawers are open.

APG Cash Drawer Cable Part NO.: CD-D1D2EP