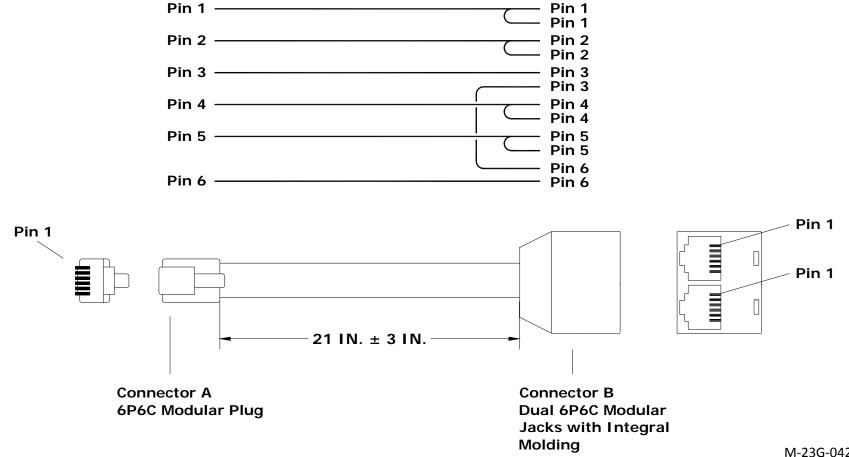

Connector A: Plug into 'DK' port on Epson printer

Connector B: Accepts CD-101A Drawer 1 and CD-101B Drawer 2 Cables to 320 interface cash drawers

Set Status Phase High in printer driver.

Once installed, cash drawer status switches are in series and the printer can detect that a cash drawer is open when either of them are open.