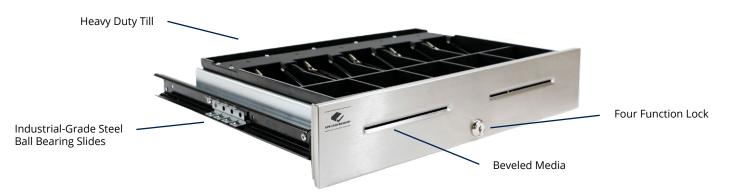

## **Performance Solution**

Exceeding customer and industry expectations, the Series 4000 is the ultimate heavy duty cash drawer. Industrial-grade steel ball bearing slides ensure effortless performance and durability. A robust latch mechanism and a proven four function lock assembly offer several levels of security. Along with flexible storage space, and various sizing, color and customized options, these features make the Series 4000 another reason for APG's reputation as the preferred choice.

Ensures effortless performance and durability.

**Heavy Duty Latch Mechanism** 

A perfect balance between ease of operation and robust construction.

MultiPRO® Interface

The MultiPRO® Interface adapts to most POS platforms.

**Heavy Duty Till** 

Equipped with strong dividers and comfort coated hold downs.