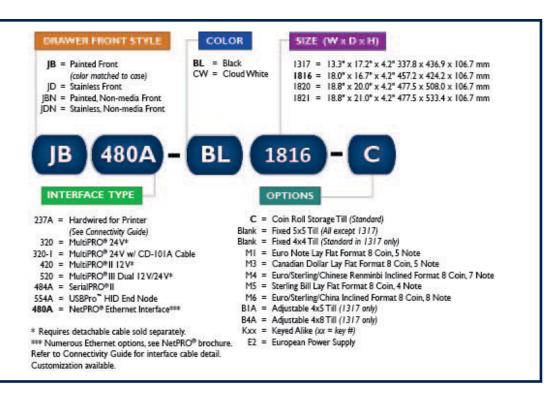

## **Product Features**

| Size       | See chart below for options                                                                    | Till       | Till configurations to fit virtually any currency worldwide (See chart below for options)              |
|------------|------------------------------------------------------------------------------------------------|------------|--------------------------------------------------------------------------------------------------------|
| Color      | Black (BL)<br>Cloud White (CW)                                                                 | Lock       | Four Function Lock                                                                                     |
| Media      | Single and dual media slots                                                                    | Key        | Random keying from 10 lock codes is standard (Other lock and key options are available)                |
| Life Cycle | Tested beyond 4 million transactions                                                           | Front      | 4 drawer front styles available (See chart below for options)                                          |
| Warranty   | Limited Lifetime Warranty (Visit www.cashdrawer.com/warranty for required online registration) | Interfaces | Multiple options available<br>(See chart below for options)<br>Closed and latched drawer status switch |

Numerous configurations are available. Contact your APG representative for options.

Additional Series 4000 Brochures: Product Specifications, Performance All-In-One Guide, Performance Accessories Guide