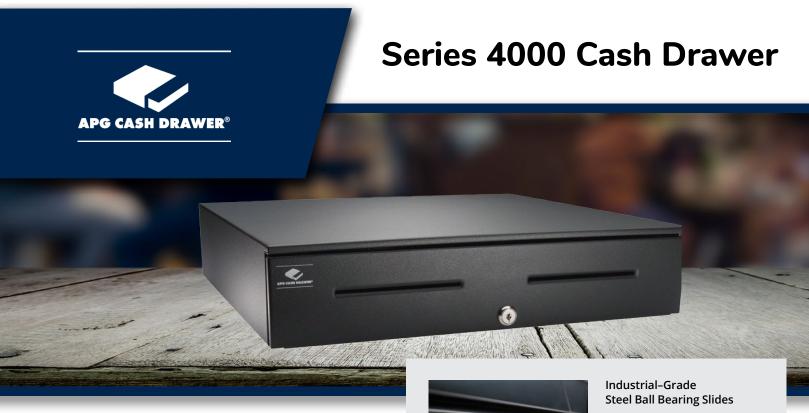

## **Performance Solution**

Exceeding customer and industry expectations, the Series 4000 is the ultimate heavy duty cash drawer. Industrial-grade steel ball bearing slides ensure effortless performance and durability. A robust latch mechanism and a proven four function lock assembly offer several levels of security. Along with flexible storage space, and various sizing, color and customized options, these features make the Series 4000 another reason for APG's reputation as the preferred choice.

Ensures effortless performance and durability.

**Heavy Duty Latch Mechanism** 

A perfect balance between ease of operation and robust construction.

MultiPRO® Interface

The MultiPRO® Interface adapts to most POS platforms.