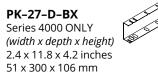

### **Under Counter Mounting Bracket Kits**

**PK-27-BX** Series 100 ONLY (*width x depth x height*) 2.0 x 11.8 x 4.9 inches 50 x 300 x 124 mm

**PK-27-05-BX** Extra Tall Kit (*width x depth x height*) 2.4 x 11.8 x 5.7 inches 51 x 300 x 145 mm