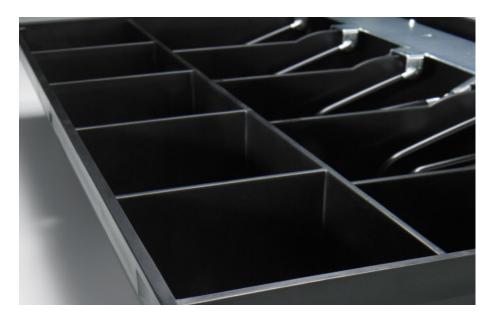

#### Versatile Tills

Tills for virtually any currency with adjustable bill widths to accommodate bill/note widths.

## Performance Solution

APG accessories include tills, till covers, weighable coin cups and under counter mounting brackets. Additional tills help reduce the time it takes to make shift changes and provide integrity for each clerk by placing them responsible for their own till. Till covers offer increased security when the till is transported from the POS workstation. Under counter mounting brackets provide a secure mounting system and free up counter space. Constructed of the highest quality materials, APG accessories are built to withstand the toughest environments.