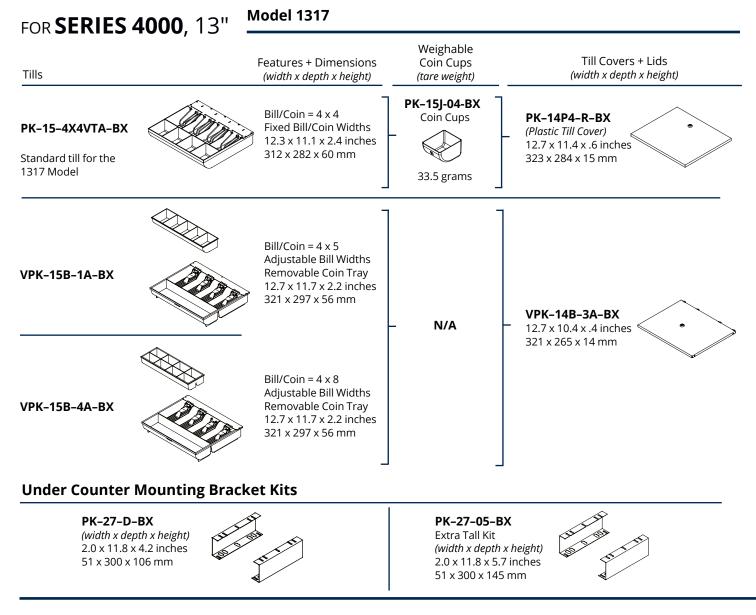

#### Weighable Coin Cups

Weighable coin cups makes coin counting easy and reduces time to balance drawers.

Under Counter Mounting Brackets

Brackets for mounting cash drawers under the counter.

Till Covers Till covers for secure transferring of the till.