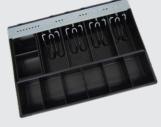

#### Versatile Tills

Tills for virtually any currency with adjustable bill widths to accommodate bill/note widths.

## Performance Solution

APG accessories include tills, till covers, weighable coin cups and under counter mounting brackets. Additional tills help reduce the time it takes to make shift changes and provide integrity for each clerk by placing them responsible for their own till. Till covers offer increased security when the till is transported from the POS workstation. Under counter mounting brackets provide a secure mounting system and free up counter space. Constructed of the highest quality materials, APG accessories are built to withstand the toughest environments.