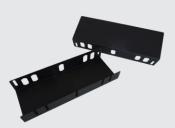

### **Under Counter Mounting Bracket Kits**

**PK-27-BX** Series 100 ONLY (*width x depth x height*) 2.0 x 11.8 x 4.9 inches 50 x 300 x 124 mm

**PK-27-05-BX** Extra Tall Kit (*width x depth x height*) 2.4 x 11.8 x 5.7 inches 51 x 300 x 145 mm

Please contact APG about brackets for 2016 drawers.

sales@us.cashdrawer.com