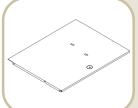

#### Locking Till Cover VPK-14B-6-BX

Optional till cover improves security as it hides the contents of till from sight