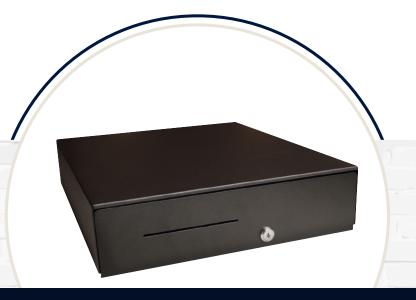

## Series 1517 **EU Compact Cash Drawer**

## High Capacity, Compact and Heavy duty

The Series 1517 EU Compact is a heavy duty cash drawer designed to fit a common European footprint size.

Tested to perform beyond 4,000,000 operations.

Exceeding customer and industry expectations, the Series 1517 EU Compact is the ultimate heavy duty cash drawer. Industrial grade steel ball bearing slides ensure effortless performance and durability. A robust latch mechanism and a proven four-function lock assembly offer several levels of security. An optional night security feature is simply activated by removing the till to lock the drawer open.

### **Product Features**

- Size (W x D x H) 375 x 435 x 101.5 mm 14.8 x 17.1 x 4.0 inches
- Standard 4 note, 8 coin till accepts Euros and Sterling
- apg MultiPRO® III interface adapts to most POS platforms
- Heavy Duty ball bearing slides
- Tested to perform beyond 4,000,000 operations
- Single media slot
- 4 function lock
- Alike or random key codes are available