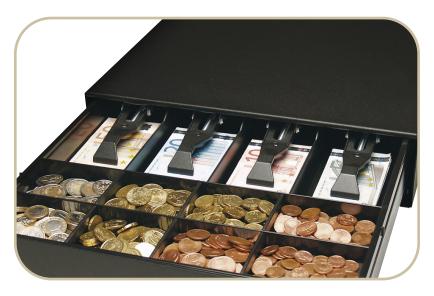

#### Till for Euro and Sterling Currency VPK-15B-5-BX

4 note, 8 coin till is included standard. Other till options are available to suit a variey of currencies

### **Product Features**

- Size (W x D x H) 375 x 435 x 101.5 mm 14.8 x 17.1 x 4.0 inches
- Standard 4 note, 8 coin till accepts Euros and Sterling
- apg MultiPRO® III interface adapts to most POS platforms
- Heavy Duty ball bearing slides
- Tested to perform beyond 4,000,000 operations
- Single media slot
- 4 function lock
- Alike or random key codes are available