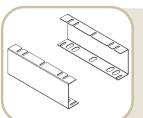

#### **Under Counter Mounting** Brackets PK-27-D-BX

Optional kit provides a secure mounting system and frees up counter space