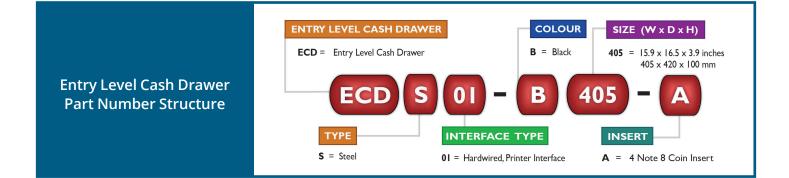

## **Product Features**

Size (W x D x H, with feet) Insert 4 note/bill, 8 coin - Sterling

Colour Black (B) Lock Three function lock

Key Random

Construction Painted Steel Key Random

Life Cycle Tested to 500,000 cycles Shipping Weight 14.33 lbs/6.5 kg

Interface Hardwired, Printer Interface (Epson, Star, Bixolon, and other compatible printers)

Regulatory

This cash drawer carries the

Drawer Status Reporting

Compliance

CE certification

**Contact Us** 

APG Cash Drawer Ltd Unit 4, The Drove Newhaven, East Sussex BN9 0LA, UK