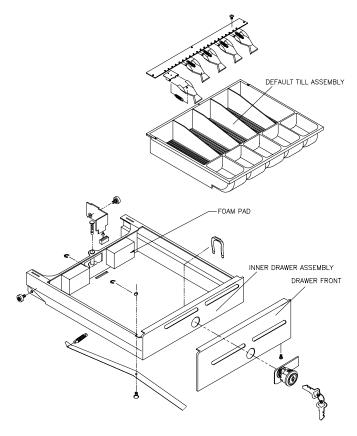

## VASARIO 1616 OR 1618 TILL RETROFIT INSTRUCTIONS

- <u>Purpose:</u> This instruction sheet is to be used when replacing a till in a newer 1616 or 1618 drawer with an older model till, V-15B-2.
- 1. To install the replacement till, open the drawer and remove the existing till.
- 2. Remove the inner drawer. Grasp the drawer by the sides of the front and lift the drawer up until it stops. Tip the drawer front down while at the same time pulling out at an inclined angle.
- 3. See Figure 1 below. Notice the 2 black, foam rubber pads packaged with the replacement till. These are used to make sure that the till fits snuggly into the inner drawer. Install 1 piece of the foam pad on each side of the back of the inner drawer as shown.
- Insert the inner drawer into the case. Tip the drawer front down at an inclined angle while inserting it into the case about 2 inches. Lift the drawer up until it stops, and pull the drawer out until it stops and drops into operating (horizontal) position.
- 5. Insert the replacement till into the drawer and verify that the drawer opens and closes properly.

**FIGURE 1**