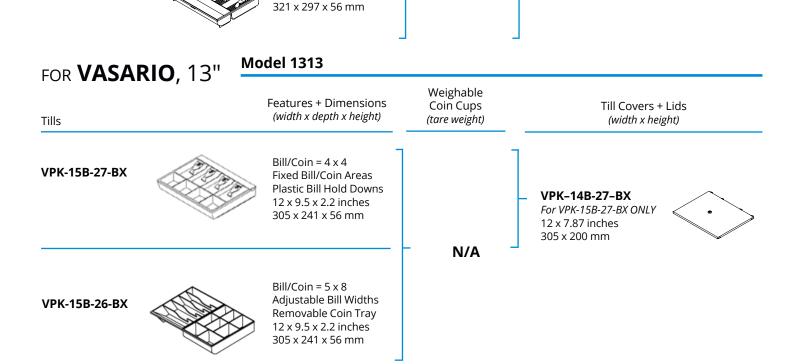

# **Standard Accessory Matrix**

Additional configurations and options are available.

Contact APG Cash Drawer for more information at:

sales@us.cashdrawer.com

| Tills                                                           | Features + Dimensions<br>(width x depth x height)                                                                                  | Weighable<br>Coin Cups<br>(tare weight)  | Till Covers + Lids<br>(width x height)                    |
|-----------------------------------------------------------------|------------------------------------------------------------------------------------------------------------------------------------|------------------------------------------|-----------------------------------------------------------|
| VPK-15B-2A-BX<br>Standard till for 1616<br>or 1618 cash drawers | Bill/Coin Count = 5 x 5<br>Fixed Bill/Coin Areas<br>Plastic Bill Hold Downs<br>14.2 x 12.05 x 2.35 inches<br>361 x 307 x 60 mm     | VPK-15J-05-BX<br>Coin Cups<br>33.5 grams | <b>VPK-14B-4-BX</b><br>14.2 x 10.9 inches<br>361 x 277 mm |
| VPK-15B-5-BX                                                    | Bill/Coin = 4 x 8<br>Adjustable Bill/Coin Widths<br>14.2 x 12.65 x 2.4 inches<br>361 x 321 x 61 mm                                 |                                          |                                                           |
| VPK-15B-10-BX                                                   | Bill/Coin = 5 x 8<br>Adjustable Bill/Coin Widths<br>14.2 x 12.65 x 2.4 inches<br>361 x 321 x 61 mm                                 | VPK-15J-01-BX<br>Coin Cups<br>33.5 grams | <b>VPK-14B-6-BX</b><br>14.2 x 11.5 inches<br>361 x 292 mm |
| VMPK-15B-5-BX                                                   | Bill/Coin = 8 x 8<br>Dual Currency Style<br>Adjustable Coin Widths<br>Euro Ready<br>14.2 x 12.65 x 2.4 inches<br>361 x 321 x 61 mm |                                          |                                                           |
| VPK-15B-12-BX                                                   | Bill/Coin = 5 x 10<br>Adjustable Bill/Coin Widths<br>14.2 x 12.65 x 2.4 inches<br>361 x 321 x 61 mm                                | – N/A                                    |                                                           |
| /РК-15В-13-ВХ                                                   | Bill/Coin = 8 x 8<br>Fixed Bill/Removable Coin<br>Tray with Adjustable widths<br>14.2 x 12.65 x 2.4 inches<br>361 x 321 x 61 mm    | ;                                        |                                                           |

N/A

12.7 x 10.4 inches
321 x 265 mm

.