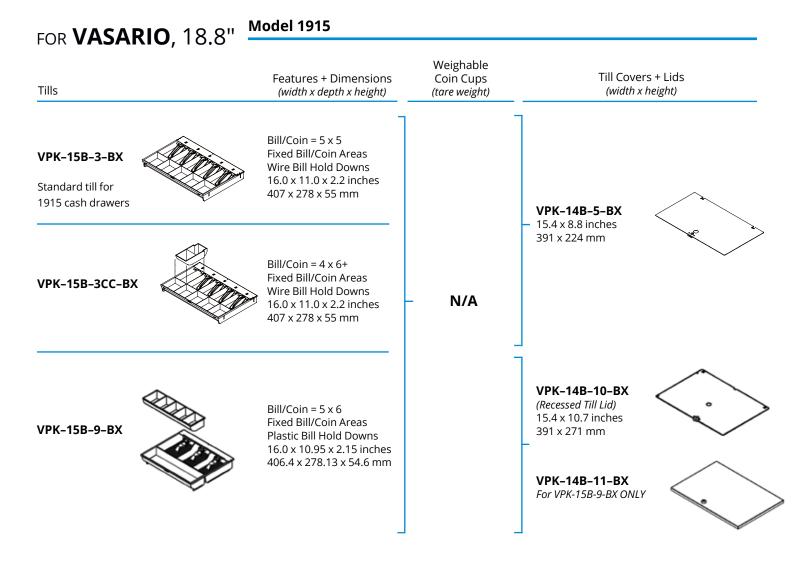

# **Standard Accessory Matrix**

Additional configurations and options are available.

Contact APG Cash Drawer for more information at:

sales@us.cashdrawer.com

| Tills                                                           | Features + Dimensions<br>(width x depth x height)                                                                                  | Weighable<br>Coin Cups<br>(tare weight)  | Till Covers + Lids<br>(width x height)                    |
|-----------------------------------------------------------------|------------------------------------------------------------------------------------------------------------------------------------|------------------------------------------|-----------------------------------------------------------|
| VPK-15B-2A-BX<br>Standard till for 1616<br>or 1618 cash drawers | Bill/Coin Count = 5 x 5<br>Fixed Bill/Coin Areas<br>Plastic Bill Hold Downs<br>14.2 x 12.05 x 2.35 inches<br>361 x 307 x 60 mm     | VPK-15J-05-BX<br>Coin Cups<br>33.5 grams | <b>VPK-14B-4-BX</b><br>14.2 x 10.9 inches<br>361 x 277 mm |
| VPK-15B-5-BX                                                    | Bill/Coin = 4 x 8<br>Adjustable Bill/Coin Widths<br>14.2 x 12.65 x 2.4 inches<br>361 x 321 x 61 mm                                 |                                          |                                                           |
| VPK-15B-10-BX                                                   | Bill/Coin = 5 x 8<br>Adjustable Bill/Coin Widths<br>14.2 x 12.65 x 2.4 inches<br>361 x 321 x 61 mm                                 | VPK-15J-01-BX<br>Coin Cups<br>33.5 grams | <b>VPK-14B-6-BX</b><br>14.2 x 11.5 inches<br>361 x 292 mm |
| VMPK-15B-5-BX                                                   | Bill/Coin = 8 x 8<br>Dual Currency Style<br>Adjustable Coin Widths<br>Euro Ready<br>14.2 x 12.65 x 2.4 inches<br>361 x 321 x 61 mm |                                          |                                                           |
| VPK-15B-12-BX                                                   | Bill/Coin = 5 x 10<br>Adjustable Bill/Coin Widths<br>14.2 x 12.65 x 2.4 inches<br>361 x 321 x 61 mm                                | – N/A                                    |                                                           |
| /РК-15В-13-ВХ                                                   | Bill/Coin = 8 x 8<br>Fixed Bill/Removable Coin<br>Tray with Adjustable widths<br>14.2 x 12.65 x 2.4 inches<br>361 x 321 x 61 mm    | ;                                        |                                                           |