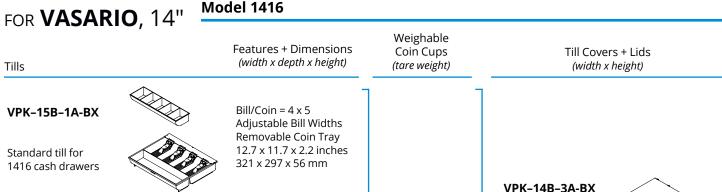

# **Standard Accessory Matrix**

Additional configurations and options are available.

Contact APG Cash Drawer for more information at:

sales@us.cashdrawer.com

| Tills                                                           | Features + Dimensions<br>(width x depth x height)                                                                                  | Weighable<br>Coin Cups<br>(tare weight)  | Till Covers + Lids<br>(width x height)                    |
|-----------------------------------------------------------------|------------------------------------------------------------------------------------------------------------------------------------|------------------------------------------|-----------------------------------------------------------|
| VPK-15B-2A-BX<br>Standard till for 1616<br>or 1618 cash drawers | Bill/Coin Count = 5 x 5<br>Fixed Bill/Coin Areas<br>Plastic Bill Hold Downs<br>14.2 x 12.05 x 2.35 inches<br>361 x 307 x 60 mm     | VPK-15J-05-BX<br>Coin Cups<br>33.5 grams | <b>VPK-14B-4-BX</b><br>14.2 x 10.9 inches<br>361 x 277 mm |
| VPK-15B-5-BX                                                    | Bill/Coin = 4 x 8<br>Adjustable Bill/Coin Widths<br>14.2 x 12.65 x 2.4 inches<br>361 x 321 x 61 mm                                 |                                          |                                                           |
| VPK-15B-10-BX                                                   | Bill/Coin = 5 x 8<br>Adjustable Bill/Coin Widths<br>14.2 x 12.65 x 2.4 inches<br>361 x 321 x 61 mm                                 | VPK-15J-01-BX<br>Coin Cups<br>33.5 grams | <b>VPK-14B-6-BX</b><br>14.2 x 11.5 inches<br>361 x 292 mm |
| VMPK-15B-5-BX                                                   | Bill/Coin = 8 x 8<br>Dual Currency Style<br>Adjustable Coin Widths<br>Euro Ready<br>14.2 x 12.65 x 2.4 inches<br>361 x 321 x 61 mm |                                          |                                                           |
| VPK-15B-12-BX                                                   | Bill/Coin = 5 x 10<br>Adjustable Bill/Coin Widths<br>14.2 x 12.65 x 2.4 inches<br>361 x 321 x 61 mm                                | – N/A                                    |                                                           |
| /РК-15В-13-ВХ                                                   | Bill/Coin = 8 x 8<br>Fixed Bill/Removable Coin<br>Tray with Adjustable widths<br>14.2 x 12.65 x 2.4 inches<br>361 x 321 x 61 mm    | ;                                        |                                                           |

## **UNDER COUNTER MOUNTING BRACKET KITS**

Bill/Coin = 4 x 8 Adjustable Bill Widths Removable Coin Tray

12.7 x 11.7 x 2.2 inches

VPK-15B-4A-BX

**VPK-27B-13-BX** For 1313 ONLY (width x depth x height) 2.50 x 13 x 4 inches 63.5 x 330.2 x 101.6 mm